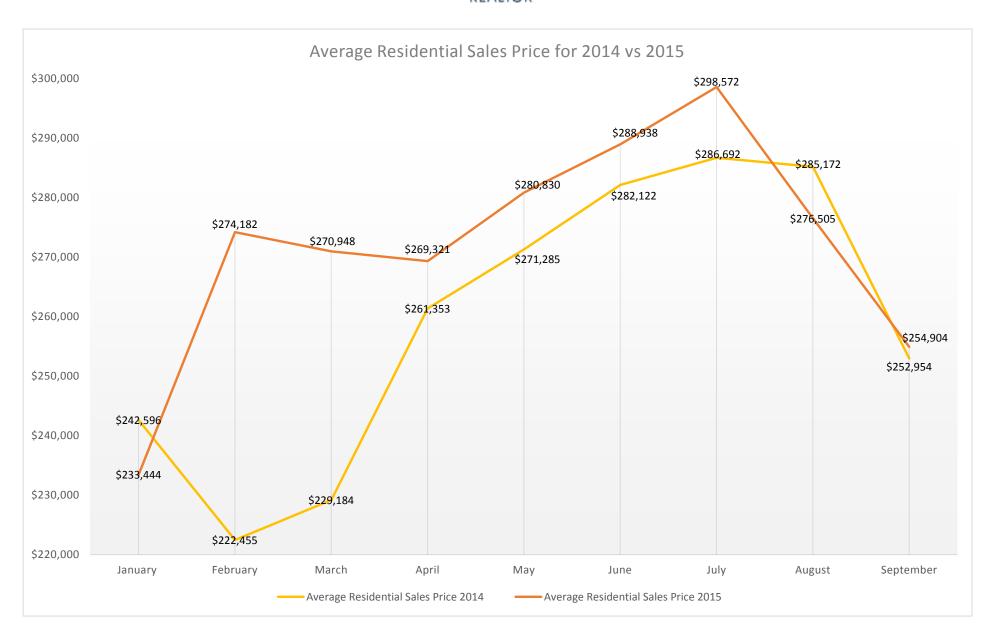

The average residential sale price was up slightly over last year at \$254,904, compared to \$252,954 in 2014. The average listing price was slightly lower in September at \$259,782, compared to \$261,187 last September.