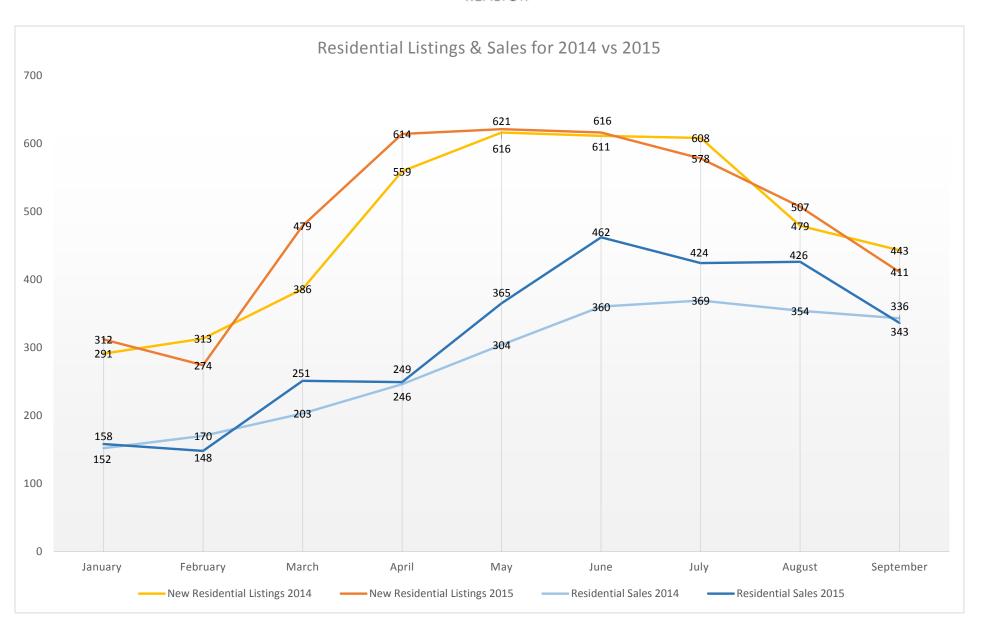

### **Residential Sales Moderate in September**

After the whirlwind pace of spring and summer, September residential real estate activity showed a very slight slowdown compared to a year ago, according to figures released by the Ann Arbor Area Board of REALTORS®. 336 single-family residential properties were sold in September, a decline of 2 percent over the 343 properties sold in September 2014. However, year-to-date, 2,881 residential properties have been sold—a 14.1 percent increase over this time last year when 2,524 sales were recorded for the first 9 months of the year. Pending sales are up 55 percent over last year at 93 transactions for the month of September, compared to 60 last September. Based on the number of pending sales, it is likely that October closed sales will show an increase over last year.

New single-family residential listings were down 7.3 percent in September, with 411 listings posted, compared to 443 in September 2014. Year-to-date, listings were slightly up by 2.4 percent over last year with 4,411 new listings on the market, compared to 4,306 in 2014.