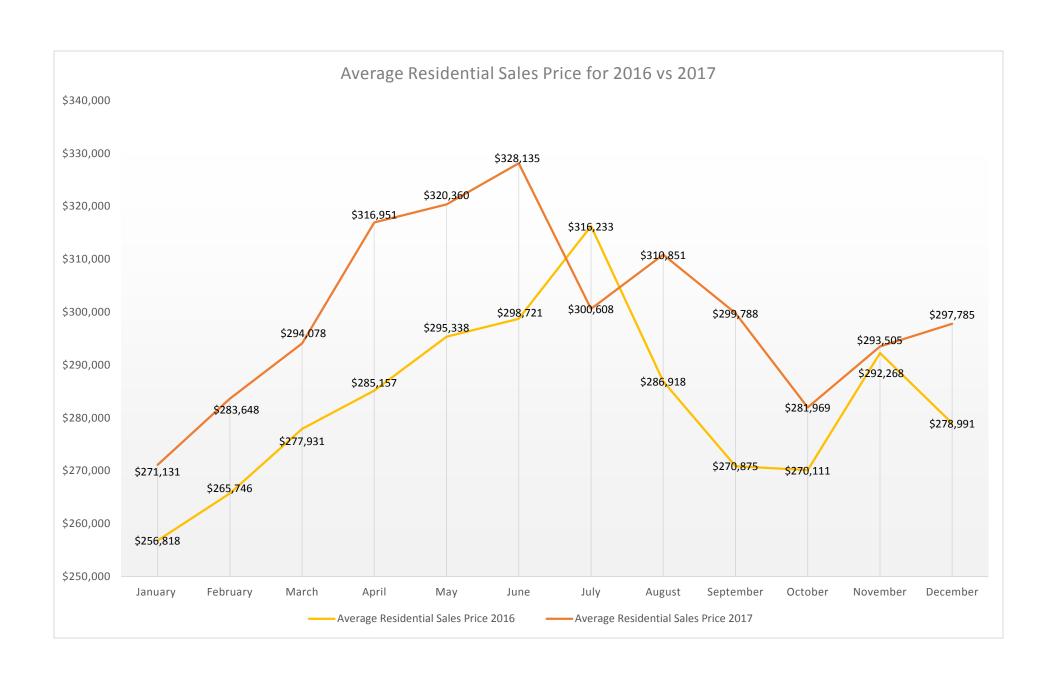

## Sales Volume Up in 2017 Despite Decreased Inventory

The local 2017 housing market saw overall higher listing and selling prices compared to 2016, and fewer listings and sales, according to data released by the Ann Arbor Area Board of REALTORS®. Year-to-date, there were 7.5% fewer residential listings compared to 2016, and 3% fewer residential sales. However, the average residential listing price year-to-date rose 5.8% from 2016 and the average residential sales price rose 6.3% from \$285,108 in 2016 to \$303,087 in 2017. The rising sales prices reflected in December 2017, with an increase of 6.7% from an average of \$278,991 in December 2016 to \$297,785 in December 2017.

December 2017 saw a dip in residential listings and sales, but the total volume of sales overall for 2017 rose considerably. Residential listings for December 2017 were down 10.3% from December 2016, and residential sales were down 7.2 percent from December 2016. The total volume of residential sales year-to-date in 2017 was \$1,137,789,783, a 3% increase from the total volume of sales in 2016. Though inventory was down overall in 2017, 31% of listings sold above list price and 19% of listings sold at list price, accounting for the increase in sales volume.

|                                       | December<br>2016 | December<br>2017 | % Change From Year to Year |
|---------------------------------------|------------------|------------------|----------------------------|
| New Residential Listings              | 165              | 148              | 10.3%                      |
| Total<br>Residential<br>Sales         | 291              | 270              | 7.2%                       |
| Average<br>Residential<br>List Price  | \$284,611        | \$308,755        | <b>1</b> 8.5%              |
| Average<br>Residential<br>Sales Price | \$278,991        | \$297,785        | 4 6.7%                     |