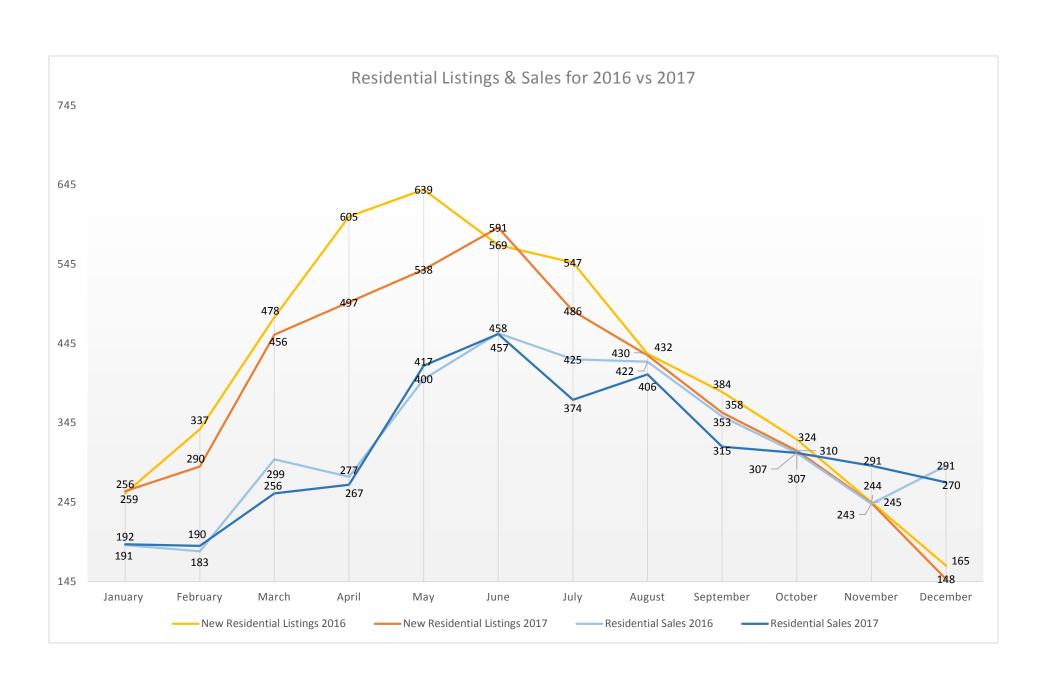

## Sales Volume Up in 2017 Despite Decreased Inventory

The local 2017 housing market saw overall higher listing and selling prices compared to 2016, and fewer listings and sales, according to data released by the Ann Arbor Area Board of REALTORS®. Year-to-date, there were 7.5% fewer residential listings compared to 2016, and 3% fewer residential sales. However, the average residential listing price year-to-date rose 5.8% from 2016 and the average residential sales price rose 6.3% from \$285,108 in 2016 to \$303,087 in 2017. The rising sales prices reflected in December 2017, with an increase of 6.7% from an average of \$278,991 in December 2016 to \$297,785 in December 2017.

December 2017 saw a dip in residential listings and sales, but the total volume of sales overall for 2017 rose considerably. Residential listings for December 2017 were down 10.3% from December 2016, and residential sales were down 7.2 percent from December 2016. The total volume of residential sales year-to-date in 2017 was \$1,137,789,783, a 3% increase from the total volume of sales in 2016. Though inventory was down overall in 2017, 31% of listings sold above list price and 19% of listings sold at list price, accounting for the increase in sales volume.

|                                       | December<br>2016 | December<br>2017 | % Change From Year to Year |
|---------------------------------------|------------------|------------------|----------------------------|
| New Residential Listings              | 165              | 148              | 10.3%                      |
| Total<br>Residential<br>Sales         | 291              | 270              | 7.2%                       |
| Average<br>Residential<br>List Price  | \$284,611        | \$308,755        | <b>1</b> 8.5%              |
| Average<br>Residential<br>Sales Price | \$278,991        | \$297,785        | 4 6.7%                     |